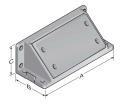

## $Information, conformities \ and \ approvals$

| Article | Order No. | Color | PU pcs. |
|---------|-----------|-------|---------|
| KD-WG   | 87121176  | Black | 1       |

| Article | Order No. | A mm | B mm | C mm | a mm | b mm | c mm | d mm | e mm |
|---------|-----------|------|------|------|------|------|------|------|------|
| IAD MIO | 07101170  | 1/0  | 00   | 0.7  | 110  | 70   | 0.5  | 10   |      |
| KD-WG   | 87121176  | 146  | 60   | 63   | 112  | 36   | 65   | lb   | 5.5  |