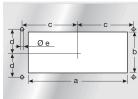

## $Information, conformities \ and \ approvals$

| Article | Order No. | Color | PU pcs. |
|---------|-----------|-------|---------|
| KD-WG   | 87121176  | Black | 1       |

| Article | Order No. | A mm | B mm | C mm | a mm | b mm | c mm | d mm | e mm |
|---------|-----------|------|------|------|------|------|------|------|------|
| IAD MIO | 07101170  | 1/0  | 00   | 0.7  | 110  | 70   | 0.5  | 10   |      |
| KD-WG   | 87121176  | 146  | 60   | 63   | 112  | 36   | 65   | lb   | 5.5  |