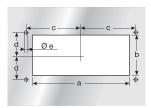

## $Information, conformities \ and \ approvals$

| Article | Order No. | Color | PU pcs. |
|---------|-----------|-------|---------|
| KD-WG   | 87121176  | Black | 1       |

| Article | Order No. | A mm | B mm | C mm | a mm | b mm | c mm | d mm | e mm |
|---------|-----------|------|------|------|------|------|------|------|------|
| IAD MIO | 07101170  | 1/0  | 00   | 0.7  | 110  | 70   | 0.5  | 10   |      |
| KD-WG   | 87121176  | 146  | 60   | 63   | 112  | 36   | 65   | lb   | 5.5  |