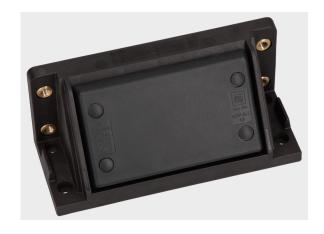

## **Product information**

With the angular housing type KD-WG, cables can be inserted at a  $90^{\circ}$  angle to the control cabinet.

The angular housing can either be screwed on directly or attached without tools using the snap-on frame type AR 24.

- Suitable for all 24-pin variants of the KDL/E+, KDL/B, KDP/Z, KDP/N & KDP/X
- IP65
- Made in Germany